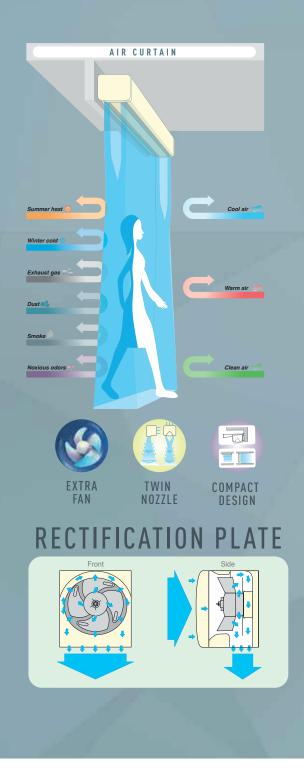

ONDITIONERS COOLING ONLY



# Tropical Inverter Technology

Proper operation is ensured at outdoor temperatures up to 52°C with the optimized heat exchanger and improved PCB's to deliever rated cooling capacity even under harsh tropical conditions\* while maintaing comfortable air

<sup>#</sup>Zero derating upto 46°C.



### MITSUBISHI ELECTRIC Compressor

The compressor is the heart of the air conditioner. Employing MITSUBISHI ELECTRIC's proprietary technology, we are able to achieve both high efficiency and high power.

Poki-Poki Motor



efficiency utilising original dense





# ۲

#### High cooling performance even in tropical condition

100% rated capacity @46°C 46





## JET TOWEL

NEW SLIM SERIES COLORS FOR GREATER FLEXIBILITY IN JT-SB 216 JSH ROOM COORDINATION



## AIR CURTAIN





#### ENERGY RECOVERY VENTILATION FOR ENHANCED AIR QUALITY – LOSSNAY

City Multi VRF System is combined with Lossnay System for enhanced indoor air quality. Unified Control System allows greater design freedom.

LOSSNAY TECHNOLOGY





# Mitsubishi Electric solutions to PM2.5

The collection efficiency of particulates bigger than 0.5µm is **99.7%** with the Lossnay optional filters (PZ-RFP2-E Series)

## HYPER ECO CORE



NOTE: \*LGH-100 RX₅-E