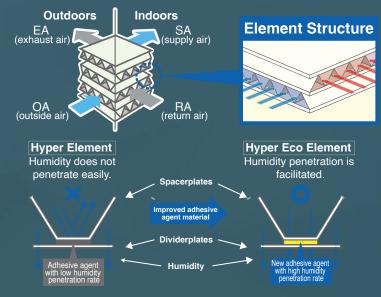

#### ENERGY RECOVERY VENTILATION FOR ENHANCED AIR QUALITY – LOSSNAY

City Multi VRF System is combined with Lossnay System for enhanced indoor air quality. Unified Control System allows greater design freedom.

LOSSNAY TECHNOLOGY

## HYPER ECO CORE

NOTE: \*LGH-100 RX₅-E