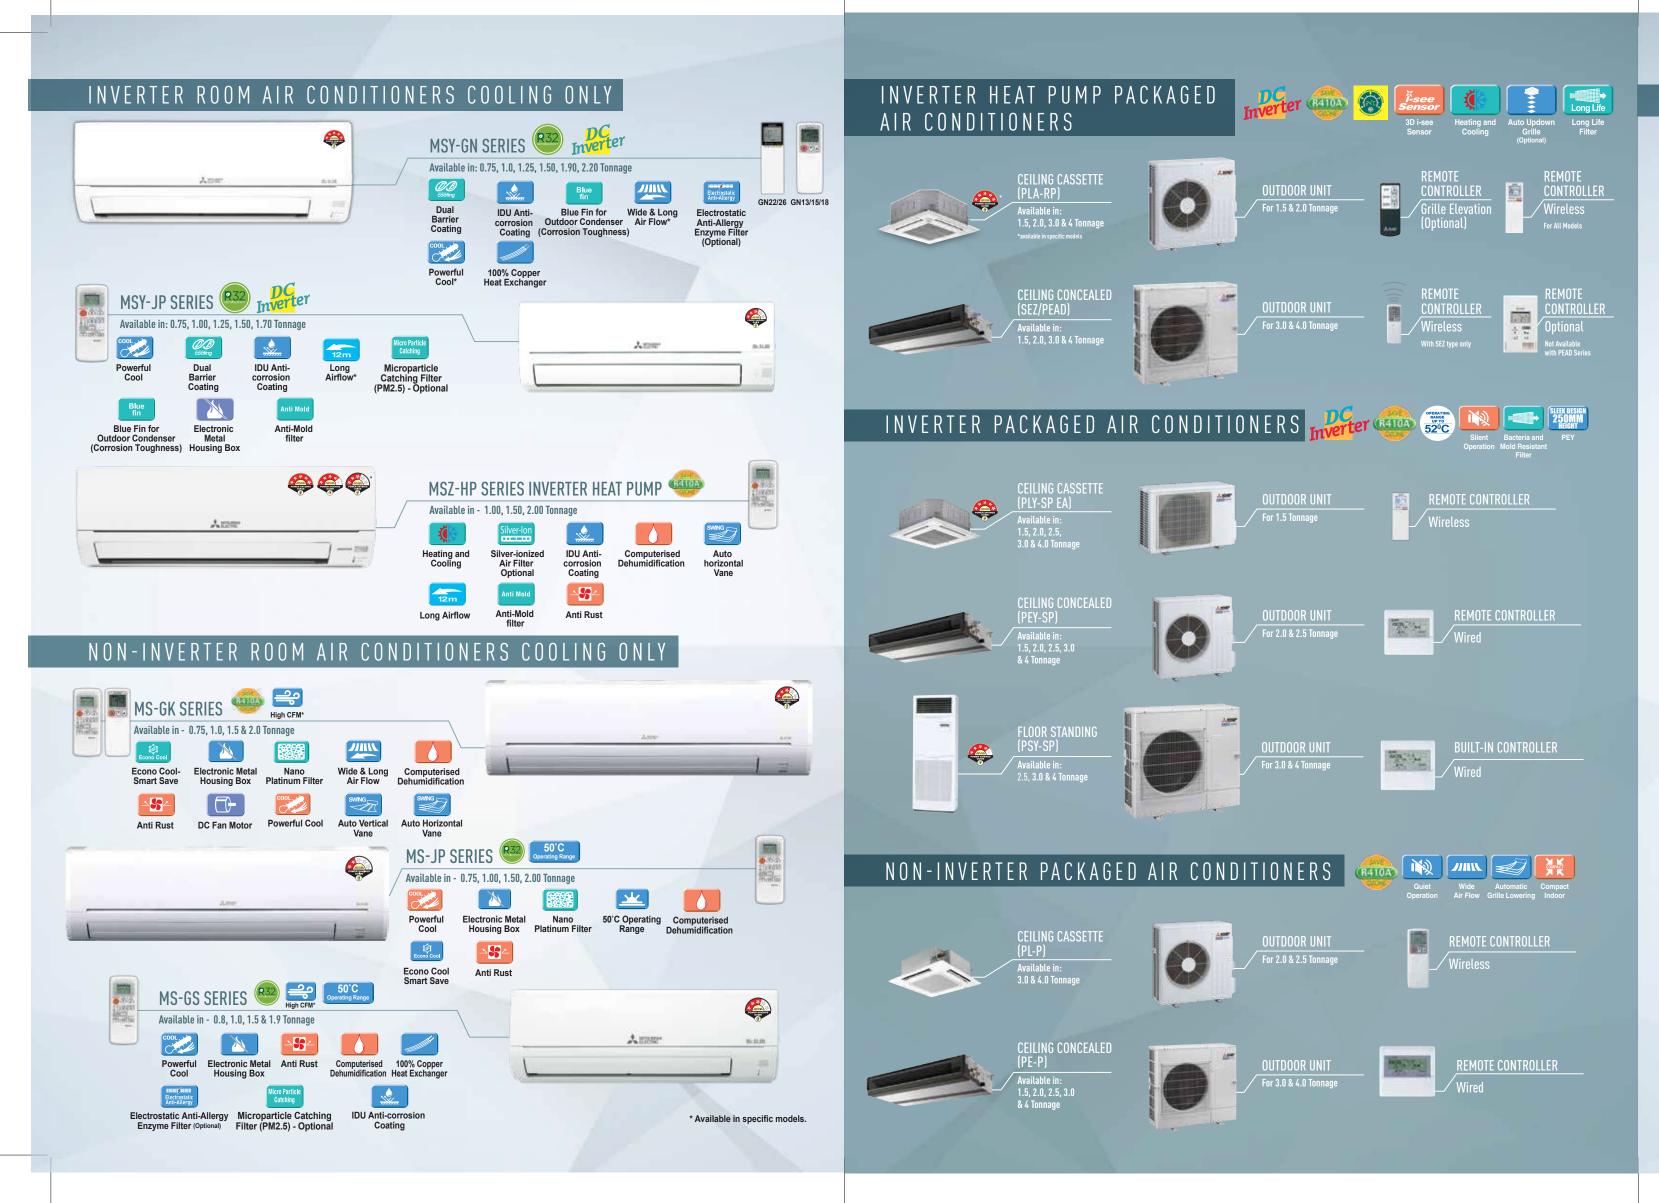

se visit our website: www.MitsubishiElectric.in

Ductable Air Conditioner City Multi VRF System

## INVERTER ROOM AIR CONDITIONERS COOLING ONLY



# Tropical Inverter Technology

Proper operation is ensured at outdoor temperatures up to 52°C with the optimized heat exchanger and improved PCB's to deliever rated cooling capacity even under harsh tropical conditions\* while maintaing comfortable air

<sup>#</sup>Zero derating upto 46°C.



### MITSUBISHI ELECTRIC Compressor

The compressor is the heart of the air conditioner. Employing MITSUBISHI ELECTRIC's proprietary technology, we are able to achieve both high efficiency and high power.

Poki-Poki Motor



efficiency utilising original dense





# ۲

#### High cooling performance even in tropical condition

100% rated capacity @46°C 46





## JET TOWEL

NEW SLIM SERIES COLORS FOR GREATER FLEXIBILITY IN JT-SB 216 JSH ROOM COORDINATION



## AIR CURTAIN





#### ENERGY RECOVERY VENTILATION FOR ENHANCED AIR QUALITY – LOSSNAY

City Multi VRF System is combined with Lossnay System for enhanced indoor air quality. Unified Control System allows greater design freedom.

LOSSNAY TECHNOLOGY





# Mitsubishi Electric solutions to PM2.5

The collection efficiency of particulates bigger than 0.5µm is **99.7%** with the Lossnay optional filters (PZ-RFP2-E Series)

## HYPER ECO CORE



NOTE: \*LGH-100 RX₅-E