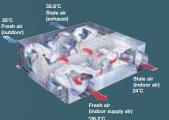

#### ENERGY RECOVERY VENTILATION FOR ENHANCED AIR QUALITY – LOSSNAY

City Multi VRF System is combined with Lossnay System for enhanced indoor air quality. Unified Control System allows greater design freedom.